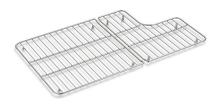

## Features

- Fits in the bowl of the K-5826 and K-5827 Whitehaven kitchen sinks.
- Helps protect sink surface from daily wear.
- Dishwasher safe.
- Rubber feet provide added protection.

## Available Color/Finishes

Color tiles intended for reference only.

| Color | Code | Description     |
|-------|------|-----------------|
| 1.0   | ST   | Stainless Steel |

Sink Rack K-6449