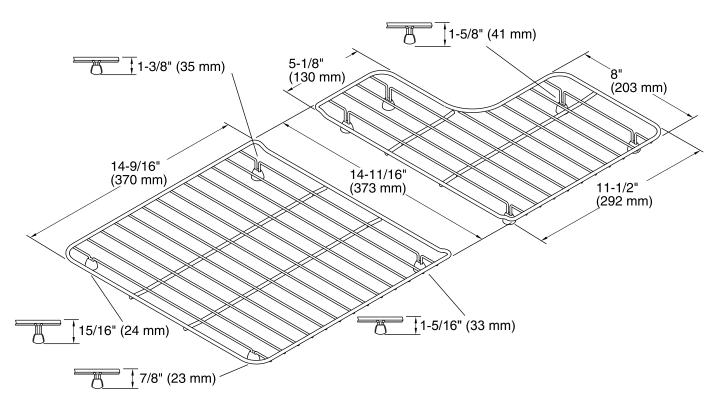

## Features

- Fits in the bowl of the K-5826 and K-5827 Whitehaven kitchen sinks.
- Helps protect sink surface from daily wear.
- Dishwasher safe.
- Rubber feet provide added protection.

## Material

• Durable, electro-polished stainless-steel construction.



Codes/Standards None Applicable

Kohler One-Year Limited Warranty See website for detailed warranty information.

## Available Color/Finishes

Color tiles intended for reference only.

| Color | Code | Description     |
|-------|------|-----------------|
| 1.0   | ST   | Stainless Steel |





Sink Rack K-6449



## **Technical Information**

All product dimensions are nominal.